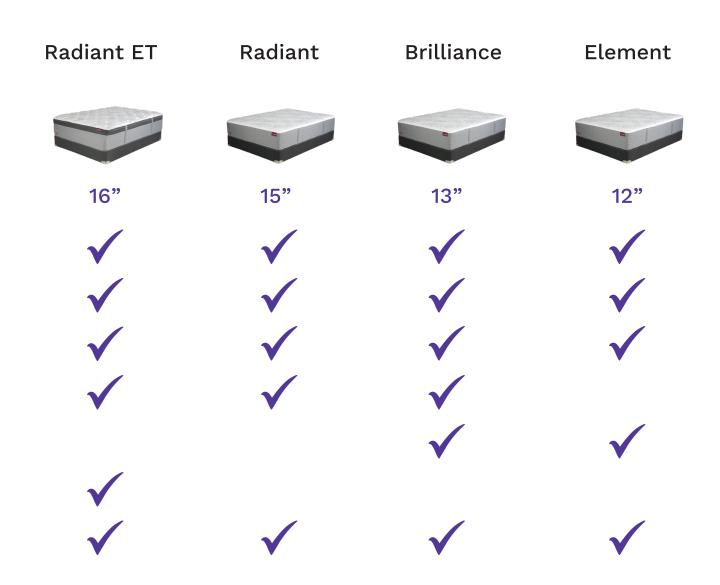

### RADIANT ET ELEVATE SERIES

Comfort Type: Ultra Plush

Mattress Height: 16"

**Fabric:** Cooling Mica Stretch-Knit

**Quilting Layers:** 0.5" HydroPur Silver Fiber 1" 10 ILD Comfort Foam

**Comfort Layers:** 5" 14 ILD Graphite Talalay Latex 1" Serene Foam

#### Support System:

#### RADIANT ELEVATE SERIES

Mattress Height: 15"

**Fabric:** Cooling Mica Stretch-Knit

**Quilting Layers:** 0.5" HydroPur Silver Fiber 1" 10 ILD Comfort Foam

**Comfort Layers:** 5" 14 ILD Graphite Talalay Latex

Support System:

## BRILLIANCE ELEVATE SERIES

Mattress Height: 13"

**Fabric:** Cooling Mica Stretch-Knit

**Quilting Layers:** 0.5" HydroPur Silver Fiber 1" 10 ILD Comfort Foam

**Comfort Layers:** 3" 14 ILD Graphite Talalay Latex 1" 24 ILD Graphite Talalay Latex

# ELEVATE SERIES

Mattress Height: 12"

**Fabric:** Cooling Mica Stretch-Knit

**Quilting Layers:** 0.5" HydroPur Silver Fiber 1" 24 ILD Comfort Foam

**Comfort Layers:** 3" 24 ILD Graphite Talalay Latex

Support System:

### **COMPARE** ELEVATE SERIES

Profile

Quilted

**Cooling Mica** 

Silver Fiber

Soft Graphite Talalay

Firm Graphite Talalay

Serene Foam

**Omalon Core** 