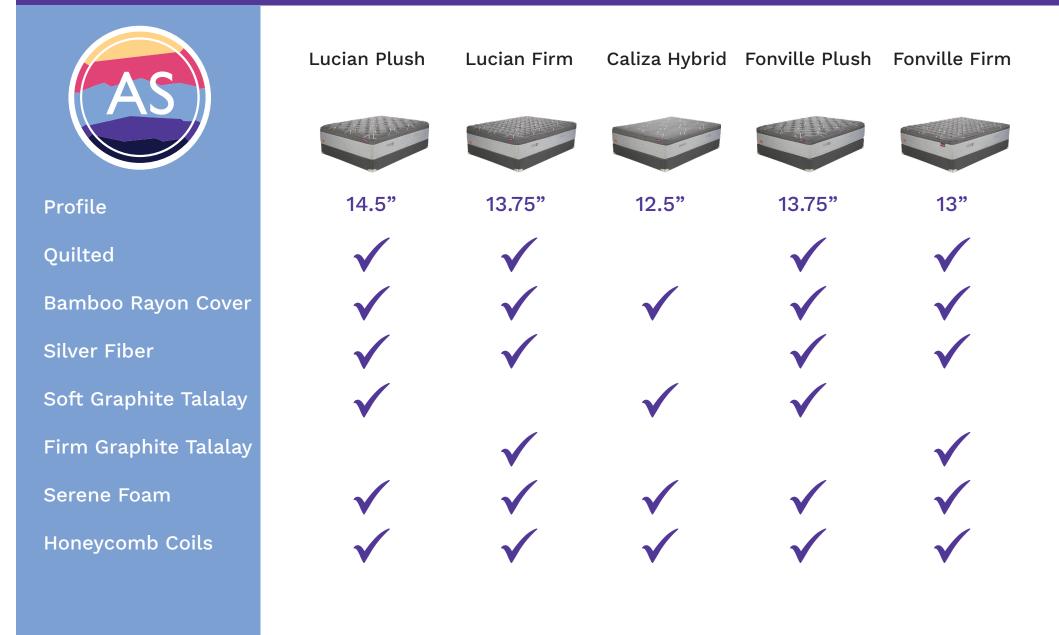

# COMPARE 1 of 2 ASCEND SERIES

#### LUCIAN PLUSH ASCEND SERIES

Comfort Type: Ultra Plush

Mattress Height: 14.5"

**Fabric:** Bamboo Rayon Stretch-Knit

**Quilting Layers:** 0.5" HydroPur Silver Fiber 2.25" 10 ILD Comfort Foam

**Comfort Layers:** 1" 14 ILD Graphite Talalay Latex 2" Serene Foam

Support System:

1,030 Coil Honeycomb Innerspring

I D

#### LUCIAN FIRM ASCEND SERIES

Mattress Height: 13.75"

**Fabric:** Bamboo Rayon Stretch-Knit

**Quilting Layers:** 0.5" HydroPur Silver Fiber 1.50" 36 ILD Comfort Foam

**Comfort Layers:** 1" 24 ILD Graphite Talalay Latex 2" Serene Foam

Support System:

1,030 Coil Honeycomb Innerspring

F

#### CALIZA HYBRID ASCEND SERIES

Mattress Height: 12.5"

**Fabric:** Bamboo Rayon Stretch-Knit

> **Comfort Layers:** 1" 14 ILD Graphite Talalay Latex 2" Serene Foam

> > Support System:

1,030 Coil Honeycomb Innerspring

11

E

## FONVILLE PLUSH ASCEND SERIES

Mattress Height: 13.75"

**Fabric:** Bamboo Rayon Stretch-Knit

**Quilting Layers:** 0.5" HydroPur Silver Fiber 2.25" 10 ILD Comfort Foam

**Comfort Layers:** 1" 14 ILD Graphite Talalay Latex 1" Serene Foam

### FONVILLE FIRM ASCEND SERIES

1 (

Mattress Height: 13"

**Fabric:** Bamboo Rayon Stretch-Knit

**Quilting Layers:** 0.5" HydroPur Silver Fiber 1.50" 36 ILD Comfort Foam

**Comfort Layers:** 1" 24 ILD Graphite Talalay Latex 1" Serene Foam

Support System:

1,030 Coil Honeycomb Innerspring

11