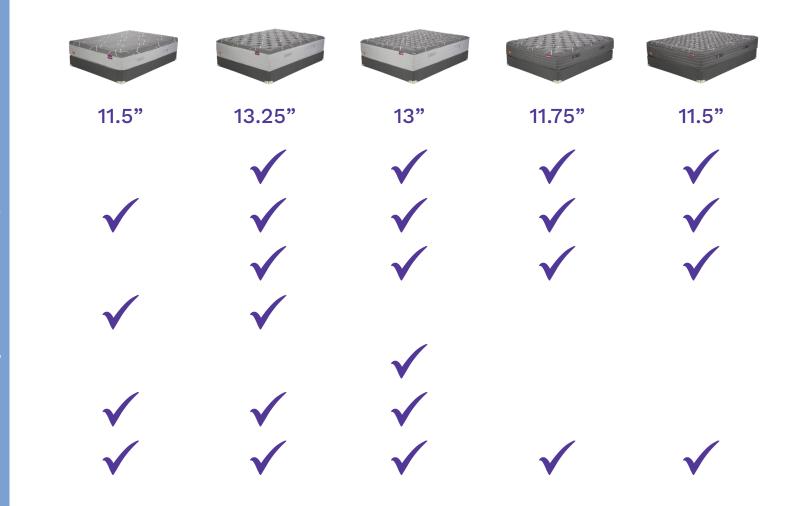

# COMPARE 2 of 2 ASCEND SERIES

Palmera Hybrid Somerset Plush Somerset Firm Camden Plush Camden Firm

Profile

Quilted

Bamboo Rayon Cover

Silver Fiber

Soft Graphite Talalay

Firm Graphite Talalay

#### PALMERA HYBRID ASCEND SERIES

Mattress Height: 11.5"

**Fabric:** Bamboo Rayon Stretch-Knit

> **Comfort Layers:** 1" 14 ILD Graphite Talalay Latex 1" Serene Foam

Support System: 1,030 Coil Honeycomb Innerspring

10

1-1-2

#### SOMERSET PLUSH ASCEND SERIES

Mattress Height: 13.25"

**Fabric:** Bamboo Rayon Stretch-Knit

**Quilting Layers:** 0.5" HydroPur Silver Fiber 2.25" 10 ILD Comfort Foam

**Comfort Layers:** 1" 14 ILD Graphite Talalay Latex 1" 10 ILD Comfort Foam

Support System:

1,030 Coil Honeycomb Innerspring

#### SOMERSET FIRM ASCEND SERIES

Mattress Height: 13"

**Fabric:** Bamboo Rayon Stretch-Knit

**Quilting Layers:** 0.5" HydroPur Silver Fiber 1.50" 36 ILD Comfort Foam

**Comfort Layers:** 1" 24 ILD Graphite Talalay Latex 1" 36 ILD Comfort Foam

### CAMDEN PLUSH ASCEND SERIES

Mattress Height: 11.75"

**Fabric:** Bamboo Rayon Stretch-Knit

**Quilting Layers:** 0.5" HydroPur Silver Fiber 2.25" 10 ILD Comfort Foam

BI B

Support System: 1,030 Coil Honeycomb Innerspring

#### CAMDEN FIRM ASCEND SERIES

Mattress Height: 11.5"

**Fabric:** Bamboo Rayon Stretch-Knit

**Quilting Layers:** 0.5" HydroPur Silver Fiber 1.50" 36 ILD Comfort Foam

IX I

Support System: 1,030 Coil Honeycomb

Innerspring

Serene Foam

Honeycomb Coils