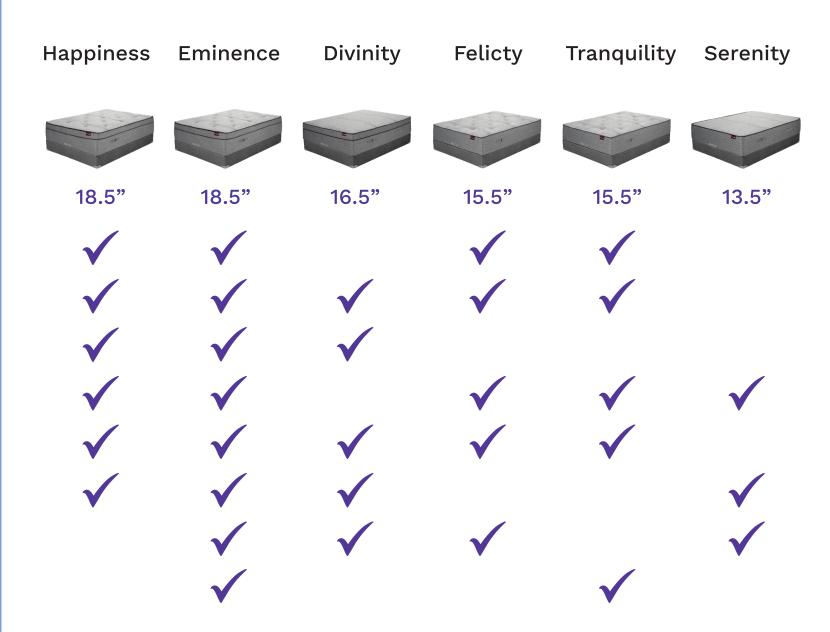

# COMPARE ORIGIN SERIES

Profile

Tufted

Alpaca Fleece

Bloom Nano

Traditional Nano

Graphite Talalay

Serene Foam

Comfort Type: Ultra Plush

Mattress Height:

## **Comfort Layers:**

3" Alpaca Fleece 1" 14 ILD Graphite Talalay Latex 1" Bloom Nano Coil

2" Serene Foam 1" 19 Ga Nano

2" Serene Foam

## Support System:

Comfort Type: Luxury Firm

Mattress Height: 18.5"

## **Comfort Layers:**

3" Alpaca Fleece
1" 24 ILD Graphite Talalay
Latex
1" Bloom Nano Coil
1" Serene Foam
1" Omalon Foam
1" 17 Ga Nano

2" Phase Change Memory

Support System:

Comfort Type: Plush

Mattress Height: 16.5"

#### **Comfort Layers:**

1" Alpaca Fleece

1" 14 ILD Graphite Talalay Latex 1" Bloom Nano Coil 2" Serene Foam 1" Bloom Nano 2" Phase Change Memory Foam

## Support System:

Comfort Type: Medium Plush

Mattress Height: 15.5"

## **Comfort Layers:**

2" Alpaca Fleece
1" 14 ILD Graphite Talalay
Latex
1" 19 Ga Nano Coil
1" 14 ILD Graphite Talalay

Latex 2" Phase Change Memory Foam

## Support System:

Comfort Type:

Mattress Height: 15.5"

#### **Comfort Layers:**

2" Alpaca Fleece 1" 24 ILD Graphite Talalay Latex 1" 17 Ga Nano Coil 1" 24 ILD Graphite Talalay

2" Omalon Foam

## Support System:

Comfort Type: Medium

Mattress Height: 13.5"

## **Comfort Layers:**

1" Serene Foam 1" 19 Ga Nano Coil 2" Phase Change Memory Foam

1" 10 ILD Comfort Foam

## Support System:

Phase Change

Omalon